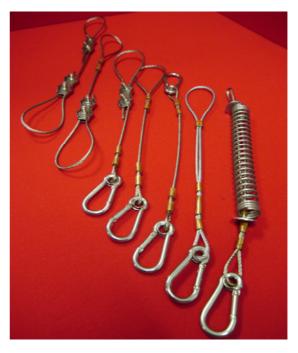

### **Additional Example Options**

### High Pressure Gas Hose Cable Options

If you have a specific requirement please contact our design team and we can produce a cable best suited to your needs/application.