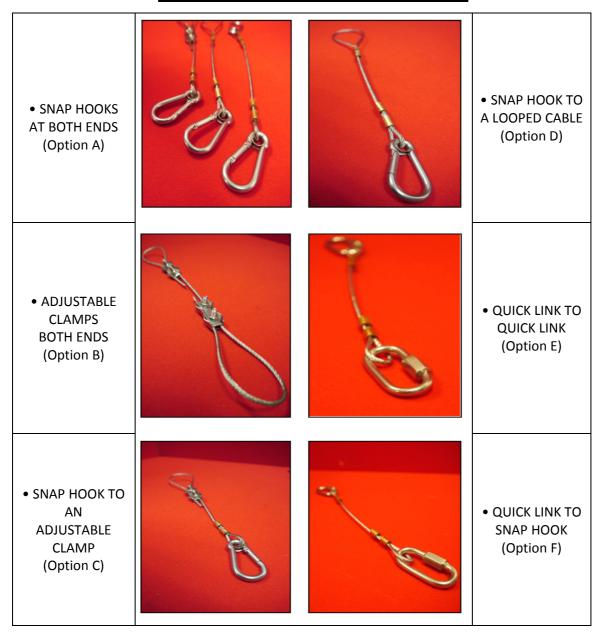

We have a range of end connections options and generic layouts, however all assemblies are custom made so can be modified to any requirement. Above images show our snap hook range, we can produce these assemblies with any of the following end connections.

- **Snap Hooks**
- **Quick Links**
- Looped
- Adjustable clamps
- Spring loaded adjustable Loop
- Standard Adjustable Loop

### **Additional Example Options**