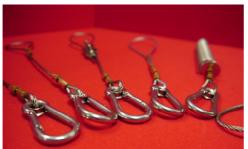

We have a range of end connections options and generic layouts, however all assemblies are custom made so can be modified to any requirement. Above images show our snap hook range, we can produce these assemblies with any of the following end connections.

- **Snap Hooks**
- **Quick Links**
- Looped
- Adjustable clamps
- Spring loaded adjustable Loop
- Standard Adjustable Loop