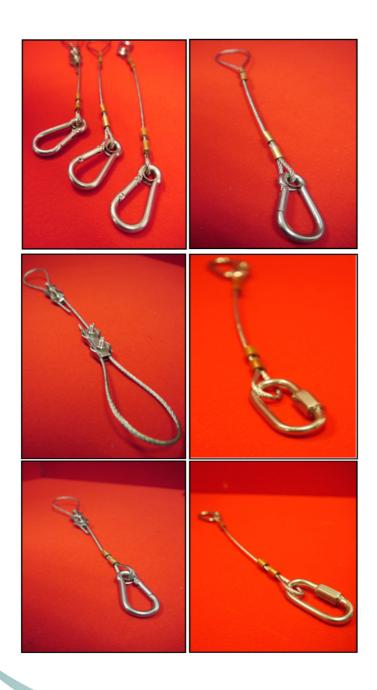

We have a range of end connections options and generic layouts, however all assemblies are custom made so can be modified to any requirement. Above images show our snap hook range, we can produce these assemblies with any of the following end connections.

- **Snap Hooks**
- **Quick Links**
- Looped
- Adjustable clamps
- Spring loaded adjustable Loop
- Standard Adjustable Loop