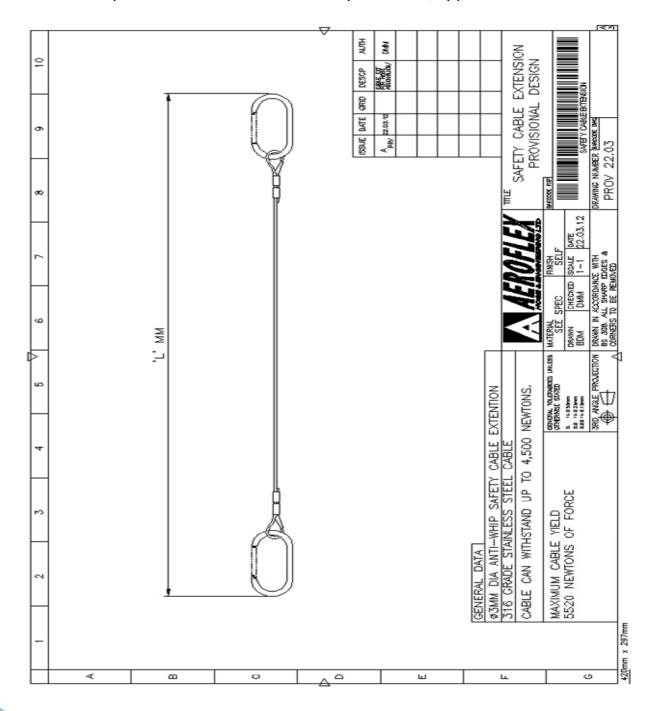

#### Anti-whip Cable extension options

To give greater flexibility with onsite installation, Aeroflex offers various safety cable extensions. These can be fitted to existing hose assemblies without re-cabling the fixed antiwhip option.

We have a range of end connections options and generic layouts, however all assemblies are custom made so can be modified to any requirement. Above images show our snap hook range, we can produce these assemblies with any of the following end connections.

- **Snap Hooks**
- **Quick Links**
- Looped
- Adjustable clamps
- Spring loaded adjustable Loop
- Standard Adjustable Loop