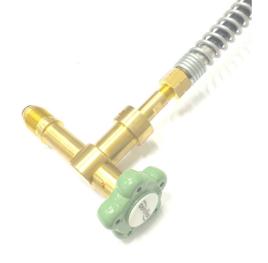

# High Pressure Biaxial cylinder connector (90' Dual Swivel) Series No. BAS-100-XXX-X

### Description

- Dual Axis cylinder connector suitable for industrial and medical gas filling solutions
- 90 Degrees orientation
- Cylinder connectors available with a range of outlets (BS341,DIN, NEVOC, CGA, AFNOR etc.)
- This product has been designed to work at a maximum working pressure of 420 Bar

### **End Fittings/Connections**

- 1/4" NPT Fixed male inlet Brass
- See below Brass
- Available with RPV Override/ Actuator pin