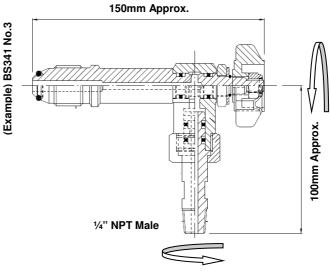

# High Pressure Biaxial cylinder connector (90' Dual Swivel) Series No. BAS-100-XXX-X

### Description

- Dual Axis cylinder connector suitable for industrial and medical gas filling solutions
- 90 Degrees orientation
- Cylinder connectors available with a range of outlets (BS341,DIN, NEVOC, CGA, AFNOR etc.)
- This product has been designed to work at a maximum working pressure of 420 Bar

### **End Fittings/Connections**

- 1/4" NPT Fixed male inlet Brass
- See below Brass
- Available with RPV Override/ Actuator pin

### **Pressures**

Design Pressure 420 Bar