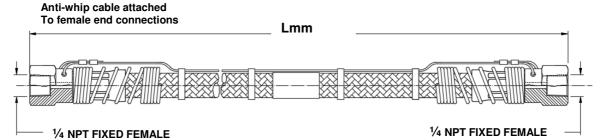

# High Pressure PTFE Hose Assembly PHA-6-LM-300B-1/4NPT(F)

#### **Hose Description**

- 6.35mm bore PTFE hose. Double braided ST/ST 316 reinforcement.
- Fitted with bend limiters
- Process Cleaned

### **End Fittings/Connections**

• 1/4" NPT Fixed Female- Brass

#### **Available length**

| For custom lengths please contact sale |        | Typical Industrial gas applications |    |             |             |           |                         |
|----------------------------------------|--------|-------------------------------------|----|-------------|-------------|-----------|-------------------------|
| Part Number                            | Length | Air                                 | N2 | C02         | Ar          | Flammable | Other (Specialty/Mixes) |
| PHA-6-1M-300B-1/4NPT(F)                | 1000mm | >                                   | >  | >           | >           | X         | Contact sales           |
| PHA-6-2M-300B-1/4NPT(F)                | 2000mm | >                                   | >  | >           | >           | X         | Contact sales           |
| PHA-6-3M-300B-1/4NPT(F)                | 3000mm | <b>&gt;</b>                         | >  | <b>&gt;</b> | <b>&gt;</b> | X         | Contact sales           |
| PHA-6-LM-300B-1/4NPT(F)                | Lmm    | >                                   | >  | >           | >           | X         | Contact sales           |