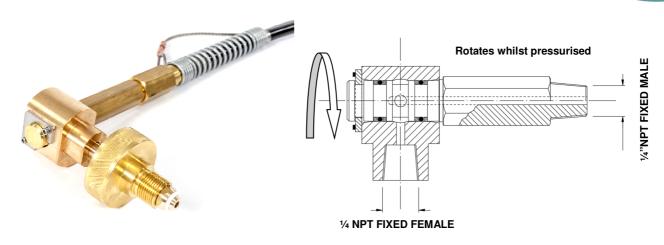

#### **Hose Description**

- Cylinder Connector suitable for industrial and medical gas filling solutions
- 90 Degrees orientation
- Cylinder connectors available with fitted hand wheels in blue resin
- This product has been designed to work at a maximum working pressure of 420 Bar

# **End Fittings/Connections**

- 1/4" NPT Fixed male inlet Brass
- 1/4" NPT Fixed Female outlet for interchangeable connectors Brass